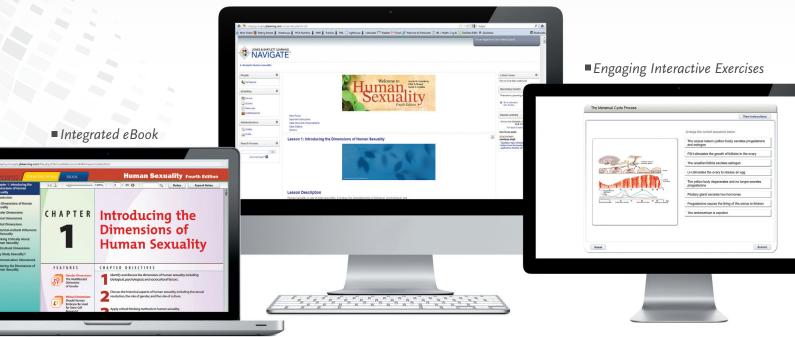

#### INTERACTIVE LEARNING

- Fully integrated eBook allows students to access the text anytime, anywhere.
- Exercises such as multiple choice, fill-in-the-blank questions, matching, and drag-and-drop, help assess comprehension. Includes 33 interactive activities!
- Self-Assessments allow students to assess their connection to such topics as disease risk, body image, and dating and relationships.
- Extended response questions at the end of each lesson give students the opportunity to put into practice what they've just read, solidifying their understanding of the material.
- Practice quizzes allow students to check their understanding of information presented in the book. Practice quizzes are graded as complete or incomplete.

#### Navigate Human Sexuality

This complete solution includes an integrated eBook and a series of online modules that introduce information and reinforce knowledge through blocks of content.