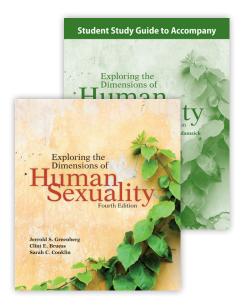

#### Exploring the Dimensions of Human Sexuality, Fourth Edition + Student Study Guide

Exploring the Dimensions of Human Sexuality, Fourth Edition addresses all aspects of sexuality-biological, spiritual, psychological, and sociocultural-and presents the information both factually and impartially.

The Student Study Guide allows students to review chapter topics and assess their own sexuality behaviors in relation to these topics. Exercises and activities include:

Chapter Summary Fill in the Blanks Review the Dimensions Focus on the Facts Quick Questions Test Your Knowledge